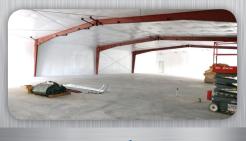

#### **Steel Recreational Buildings**

**Top of the Line Steel Buildings** specializes in creating versatile sports facilities & gymnasiums from 100% American made steel. Our advanced technology and superior materials allow us to construct high-ceilinged, column free buildings of limitless length with widths of up to 200 feet. Tennis courts and ice rinks, ball courts and driving ranges, paintball facilities and dance studios - feed your love of motion! With a variety of standard and custom sizes, Top of the Line Steel Buildings provides you with the options to create your ideal facility. At Top of the Line Steel Buildings, you get the heaviest gauge commercial US steel backed by an industry-best warranty - up to 40% lower than conventional building materials.