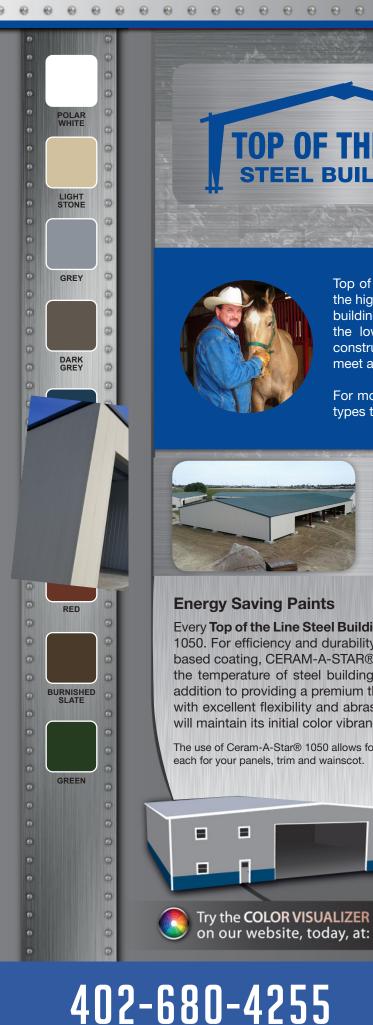

# × 25-YR PERFORATION WARRANTY × 40-YR WALL PAINT WARRANTY × 50-YR STRUCTURAL WARRANTY

× LIFETIME FASTENER WARRANTY
× COMPLETE COVER TRIM PACKAGE
× BASE TRIM SEALING PACKAGE

**Top of the Line Steel Buildings** roof coating is AZ55 Galvalume® and requires no maintenance or painting to retain its original luster. It's compromised of 55% aluminum, 44% zinc, and 1% silicone. This creates a higher resistance to rust. There is a 25-year rust-perforation warranty on each roof.

The paint manufacturer and **Top of the Line Steel Buildings** offer a 40-year warranty on wall panel paint against chipping, cracking, peeling and blistering. The paint is siliconized polyester over a substrate-galvanized coating, providing further protection against rust.

There is a 50-year warranty on the main and secondary structural frames including galvanized girts and purlins, eave struts and base angles.

Engineered for rapid drilling, **Top of the Line Steel Buildings** self-drilling stainless steel capped roof fasteners are supplied with an assembled neoprene washer and carry a lifetime warranty against rust. The fasteners provide a watertight seal and are composed of 18 parts chrome and eight parts nickel. They will not rust, tarnish, turn gray or blacken over time.

Top of the Line Steel Buildings provides a complete trim package to enhance the beauty of the building. This package includes "J" trim to cover cut edges of wall panels and around door openings, jamb covers for galvanized jambs and a header cover.

**Top of the Line Steel Buildings** base trim package completely seals the bottom the building against all leaks. The trim on the bottom of the building matches the trim on the rest of the building, creating a beautiful structure and is included at not cost.

#### **Energy Saving Paints**

-

Every Top of the Line Steel Building is precision coated with Energy Saving CERAM-A-STAR® 1050. For efficiency and durability, this is the paint that sets the industry standard. A ceramic based coating, CERAM-A-STAR® 1050 provides superior reflective quality, effectively cooling the temperature of steel buildings, reducing energy needs and potentially cutting costs. In addition to providing a premium thermal barrier, this product also offers exceptional durability with excellent flexibility and abrasion resistance. With CERAM-A-STAR® 1050, your building will maintain its initial color vibrancy for decades to come.

The use of Ceram-A-Star® 1050 allows for energy credit under the federal tax code. There are a dozen color options each for your panels, trim and wainscot.

40 years of warranty coverage for the paint on every Top of the Line Steel Building TOP OF THE LINE STEEL BUILDINGS

Try the COLOR VISUALIZER on our website, today, at: