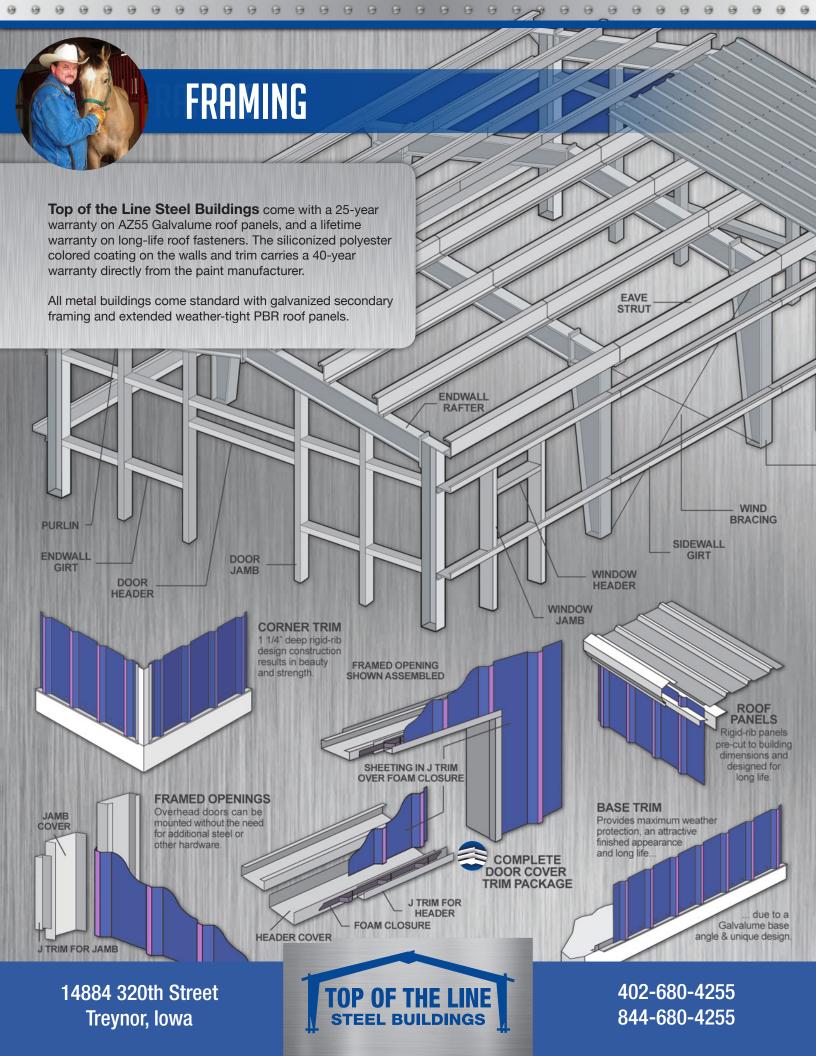

# × 25-YR PERFORATION WARRANTY × 40-YR WALL PAINT WARRANTY × 50-YR STRUCTURAL WARRANTY

× LIFETIME FASTENER WARRANTY
× COMPLETE COVER TRIM PACKAGE
× BASE TRIM SEALING PACKAGE

**Top of the Line Steel Buildings** roof coating is AZ55 Galvalume® and requires no maintenance or painting to retain its original luster. It's compromised of 55% aluminum, 44% zinc, and 1% silicone. This creates a higher resistance to rust. There is a 25-year rust-perforation warranty on each roof.

The paint manufacturer and **Top of the Line Steel Buildings** offer a 40-year warranty on wall panel paint against chipping, cracking, peeling and blistering. The paint is siliconized polyester over a substrate-galvanized coating, providing further protection against rust.

There is a 50-year warranty on the main and secondary structural frames including galvanized girts and purlins, eave struts and base angles.

Engineered for rapid drilling, **Top of the Line Steel Buildings** self-drilling stainless steel capped roof fasteners are supplied with an assembled neoprene washer and carry a lifetime warranty against rust. The fasteners provide a watertight seal and are composed of 18 parts chrome and eight parts nickel. They will not rust, tarnish, turn gray or blacken over time.

Top of the Line Steel Buildings provides a complete trim package to enhance the beauty of the building. This package includes "J" trim to cover cut edges of wall panels and around door openings, jamb covers for galvanized jambs and a header cover.

**Top of the Line Steel Buildings** base trim package completely seals the bottom the building against all leaks. The trim on the bottom of the building matches the trim on the rest of the building, creating a beautiful structure and is included at not cost.