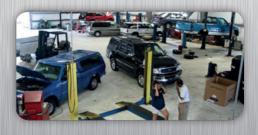

#### **Steel Auto Shops**

Top of the Line Steel Buildings specializes in 100% American made Steel Garages. Don't limit yourself with conventional building materials! In addition to cumbersome columns, wood, brick, or block construction will typically cost nearly 40% more. Our column free interiors allow you the flexibility to customize your garage for all your storage and repair needs. Our advanced technology and superior materials allow us to construct buildings of limitless length, and up to 200 feet across! Sold directly from the factory to the customer, Top of the Line Steel Buildings SAVES YOU MONEY and provides a long lasting storage solution for the vehicles you care about. Call TODAY for a quote.