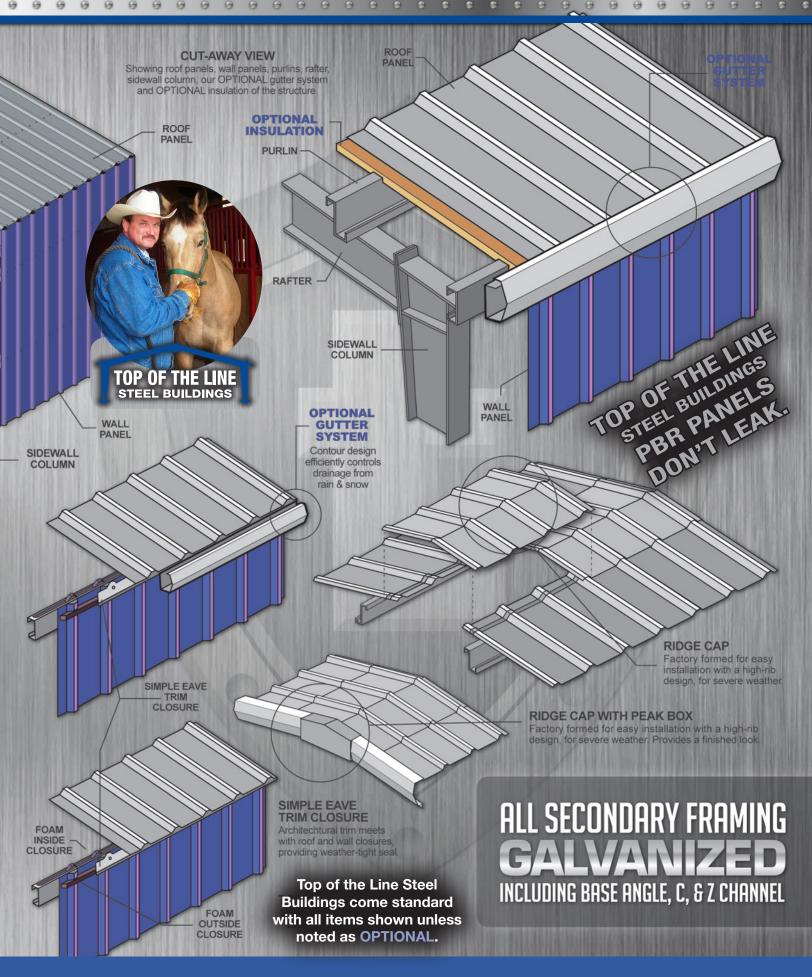

There is a 50-year warranty on the main and secondary structural frames including galvanized girts and purlins, eave struts and base angles.

Engineered for rapid drilling, **Top of the Line Steel Buildings** self-drilling stainless steel capped roof fasteners are supplied with an assembled neoprene washer and carry a lifetime warranty against rust. The fasteners provide a watertight seal and are composed of 18 parts chrome and eight parts nickel. They will not rust, tarnish, turn gray or blacken over time.

Top of the Line Steel Buildings provides a complete trim package to enhance the beauty of the building. This package includes "J" trim to cover cut edges of wall panels and around door openings, jamb covers for galvanized jambs and a header cover.

**Top of the Line Steel Buildings** base trim package completely seals the bottom the building against all leaks. The trim on the bottom of the building matches the trim on the rest of the building, creating a beautiful structure and is included at not cost.