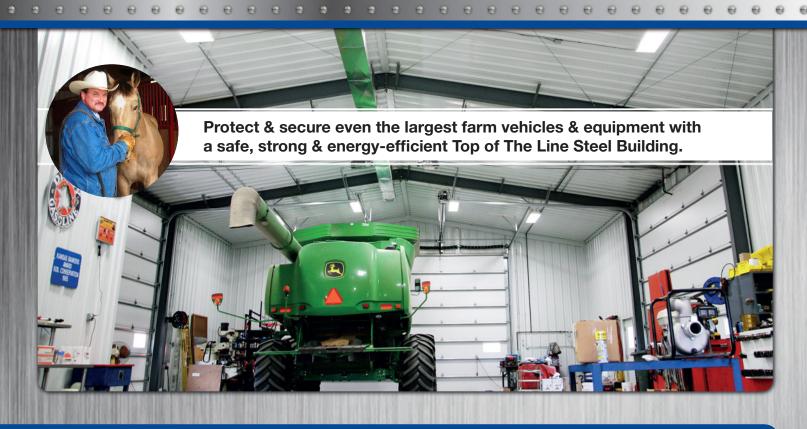

### AGRICULTURE

#### **Steel Farm Buildings**

At Top of the Line Steel Buildings, our midwest roots run deep. We specialize in creating versatile farm buildings from 100% American made steel. Because each farm is unique in its needs and demands, our steel buildings are fully customizable, allowing you to tailer lighting, windows, doors, insulation, building color, and more. We'll meet your needs and work within your budget. Our bolt together construction makes for a quick and easy do-ityourself project. Erection requires no welding, no cutting, and no drilling! When the job is done, you can rest easy knowing your new building is a premium product backed by the best warranty in the industry.