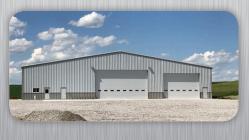

### **TOP OF THE LINE STEEL BUILDINGS**

25-YR PERFORATION WARRANTY 40-YR WALL PAINT WARRANTY 50-YR STRUCTURAL WARRANTY

0

8 8

LIFETIME FASTENER WARRANTY COMPLETE COVER TRIM PACKAGE BASE TRIM SEALING PACKAGE

# × 25-YR PERFORATION WARRANTY × 40-YR WALL PAINT WARRANTY × 50-YR STRUCTURAL WARRANTY

× LIFETIME FASTENER WARRANTY
× COMPLETE COVER TRIM PACKAGE
× BASE TRIM SEALING PACKAGE

**Top of the Line Steel Buildings** roof coating is AZ55 Galvalume® and requires no maintenance or painting to retain its original luster. It's compromised of 55% aluminum, 44% zinc, and 1% silicone. This creates a higher resistance to rust. There is a 25-year rust-perforation warranty on each roof.