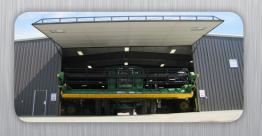

### Barn Building Kits for Commodities

**Top of the Line Steel Buildings** allows you to build smart storage barns. Our Barn Building Kits offer protection for your commodities in a building that provides versatile space, speedy construction, and a 25-year warranty- all at a price significantly lower than conventional wood, brick, or block buildings (a savings of up to 60%!) Our fully customizable steel buildings provide a great alternative to pole barns and wooden structures. Top of the Line Steel Barns can be customized to meet your storage and stacking needs at a price you can afford. Top of the Line Steel Building designs allow you to tailor lighting, windows, doors, insulation, and building color to create your ideal barn.

#### Metal Outdoor Storage Sheds for Farm Equipment

Top of the Line Steel Buildings specializes in smart, fully customizable outdoor storage sheds. Made of 100% American steel, Top of the Line Steel Buildings allow for an abundance of space at a fraction of the cost. Whether you choose a prefabricated storage shed or custom design of your own, you can rest easy knowing that you're protected by a 25 year warranty all this and our steel buildings can be erected significantly faster than wood, brick or block structures. Fully customizable, our designs allow you to tailor lighting, windows, doors, insulation, building color, and more. To create your own ideal storage shed, call us today!